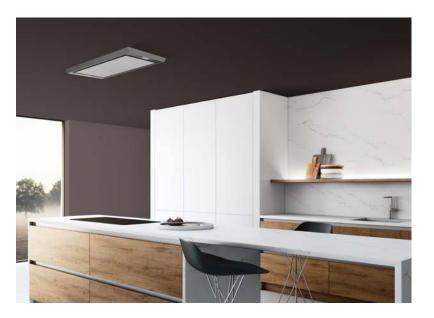

# **TYPES OF VENTILATION**

| Duct out      | Yes |
|---------------|-----|
| Recirculation | Yes |

**Vision** is a powerful ceiling hood that discretely removes the odours and vapours while you cook. One of the biggest benefits of Vision is that it fits between ceiling joists, which removes the need for special installation solutions or suspended ceilings, something you would find with most other ceiling hoods. The hood also has an e-installation video that makes installation simple and straightforward. The hood comes with remote control included as standard.