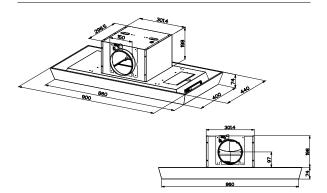

# **DIMENSIONED DRAWING**

### **TECHNICAL INFORMATION**

| Energy class                   | С               |  |
|--------------------------------|-----------------|--|
| Extraction (m <sup>3</sup> /h) | 300/460/580/640 |  |
| Noise level (dBA)              | 53/63/68/70     |  |
| Lighting                       | 2 x LED x 2 W   |  |
| Outlet dimensions              | 120/150         |  |
| Installation pack              | 125/160         |  |
| AUX-signal                     | No              |  |