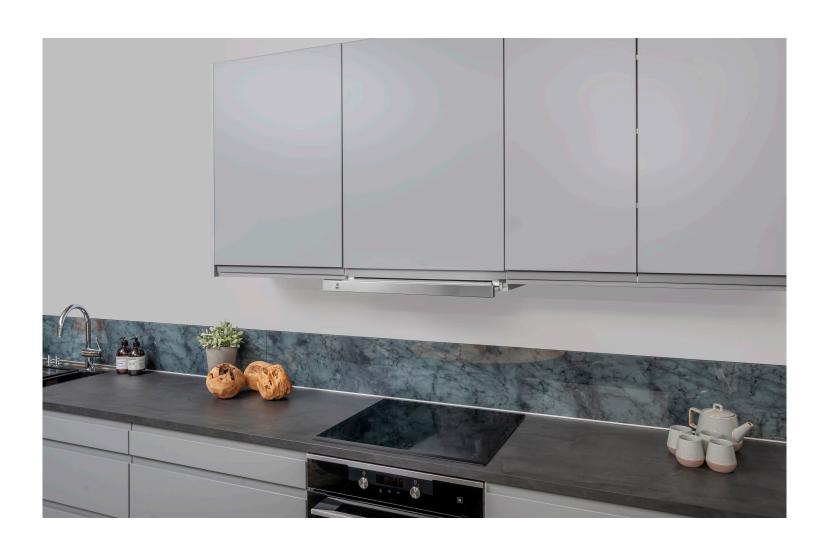

# Crystall1160/1180

## **PRODUCT INFO**

**Crystall 1160 and 1180** is an improved version on the 1140, offering much higher extraction, lower noise and with it's low energy rating, it's a very economical unit to run. With these features it's clear why this is such a popular integrated model.

## **TECHNICAL INFORMATION**

| A           |
|-------------|
| 200/320/540 |
| 48/54/63    |
| 2 x LED     |
| 120/150     |
| 125/160     |
| No          |
|             |

## **TYPES OF VENTILATION**

Duct out and Recirculation

## **PRODUCT PHOTO**

## **DIMENSIONED DRAWINGS**



| Item no. | Product name  | Width   | Finish |
|----------|---------------|---------|--------|
| 8165     | Crystall 1160 | 59.8 cm | Steel  |
| 8166     | Crystall 1180 | 79.8 cm | Steel  |