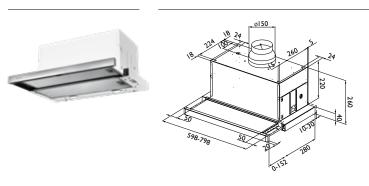

## **DIMENSIONED DRAWINGS**

| Item no. | Product name  | Width   | Finish |
|----------|---------------|---------|--------|
| 8165     | Crystall 1160 | 59.8 cm | Steel  |
| 8166     | Crystall 1180 | 79.8 cm | Steel  |